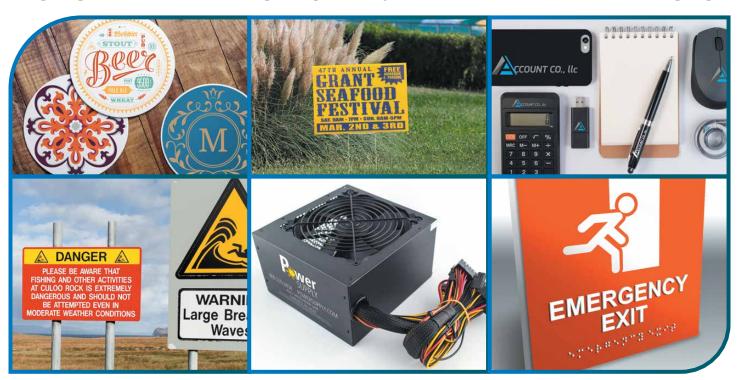

thickness.

Small format printers designed for specialty items print at slower speeds and are limited by substrate length and width.

The Xanté family of X-UV Printers do **BOTH**. It's the best of both worlds.

Secretary IV Secretary

Secret

Simply Brilliant Color Workflow

CONTACT US TODAY FOR MORE INFORMATION.

# PRINT IN THE SWEET SPOT



# INCLUDED!

## FIVE WAYS TO PRINT INTENSE, BRILLIANT, PURE WHITE.

Flood, White Active Pixels, White Inactive Pixels, White Spot Color, or No White

### BUILD DEPTH WITH LAYERS OF FAST-DRYING, UV-CURED INK.

Create impressive displays that grab attention or communicate important information in braille. This process is fast and renders strong, durable results.



251.473.6502

#### Signage • Manufacturing • Specialty Items • Industrial • Packaging









#### **SPECIFICATIONS**

#### PRINTING CAPABILITIES

| Bed size:          | 36" x 24" (91.4cm x 60.9cm)                  |
|--------------------|----------------------------------------------|
| Imaging prep:      | 36" x 24" (91.4cm x 60.9cm)                  |
| Max. media size:   | 36" x 24" (91.4cm x 60.9cm)                  |
| Min. media size:   | .5" x .5"                                    |
| Max. print height: | 6" ( 15.24 cm)                               |
| Media transport:   | 41.3" x 24" (104.9cm x 60.9cm)<br>Vacuum bed |
|                    |                                              |

CMYK + WWWW

1-Gigabit Ethernet



INK AND MEDIA

**Print colors:** 

Resolution:

**UV** lamp:

**Ink type:**UV, 1 liter bottles per color

Media types: PVC plastic, styrene, wo