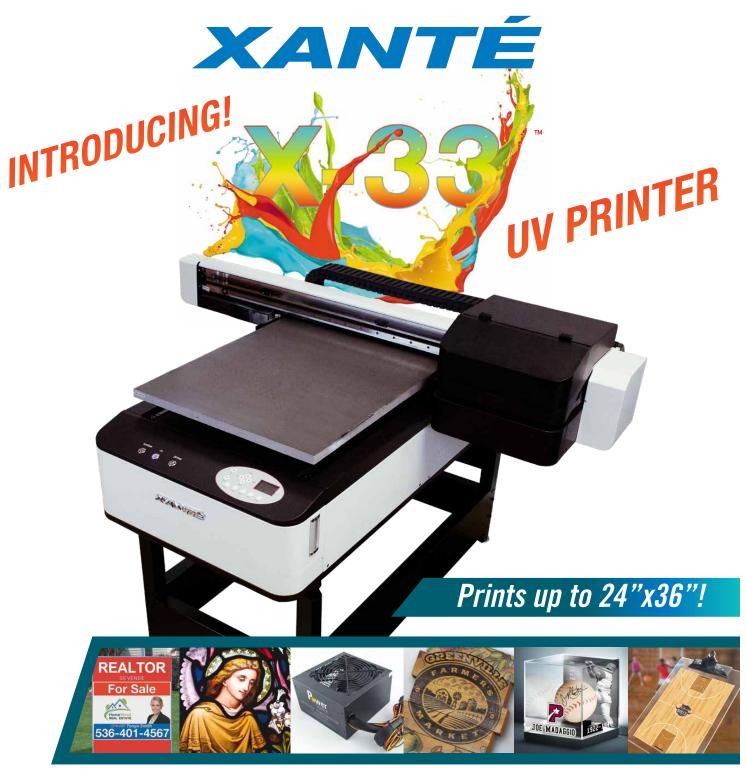

#### Signage • Manufacturing • Specialty Items • Industrial • Packaging

#### **SPECIFICATIONS**

#### PRINTING CAPABILITIES

| Bed size:          | 36" x 24" (91.4cm x 60.9cm)                  |
|--------------------|----------------------------------------------|
| Imaging prep:      | 36" x 24" (91.4cm x 60.9cm)                  |
| Max. media size:   | 36" x 24" (91.4cm x 60.9cm)                  |
| Min. media size:   | .5" x .5"                                    |
| Max. print height: | 6" ( 15.24 cm)                               |
| Media transport:   | 41.3" x 24" (104.9cm x 60.9cm)<br>Vacuum bed |
|                    |                                              |