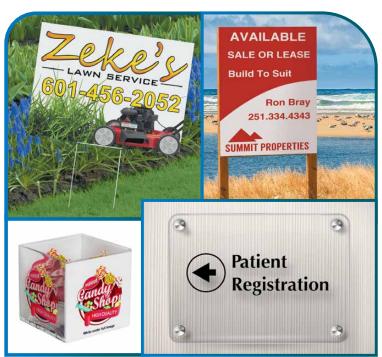

nters designed for signage and graphics print at high speeds but are limited by substrate thickness.

Small format printers designed for specialty items print at slower speeds and are limited by substrate length and width.

The Xanté family of X-UV Printers do **BOTH**. It's the best of both worlds.

Secretary IV Secretary

Secret

Simply Brilliant Color Workflow

CONTACT US TODAY FOR MORE INFORMATION.

# PRINT IN THE SWEET SPOT



# INCLUDED!

## FIVE WAYS TO PRINT INTENSE, BRILLIANT, PURE WHITE.

Flood, White Active Pixels, White Inactive Pixels, White Spot Color, or No White

### BUILD DEPTH WITH LAYERS OF FAST-DRYING, UV-CURED INK.

Create impressive displays that grab attention or communicate important information in braille. This process is fast and renders strong, durable results.



251.473.6502

#### Signage • Manufacturing • Specialty Items • Industrial • Packaging









#### **SPECIFICATIONS**

#### PRINTING CAPABILITIES

| Bed size:          | 36" x 24" (91.4cm x 60.9cm)                  |
|--------------------|----------------------------------------------|
| Imaging prep:      | 36" x 24" (91.4cm x 60.9cm)                  |
| Max. media size:   | 36" x 24" (91.4cm x 60.9cm)                  |
| Min. media size:   | .5" x .5"                                    |
| Max. print height: | 6" ( 15.24 cm)                               |
| Media transport:   | 41.3" x 24" (104.9cm x 60.9cm)<br>Vacuum bed |
|                    |                                              |

CMYK + WWWW

1-Gigabit Ethernet



INK AND MEDIA

**Print colors:** 

Resolution:

**UV**